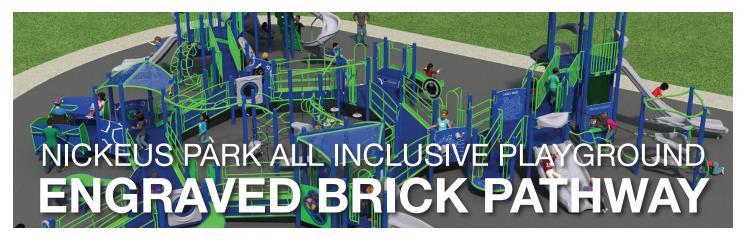

Jamestown Parks and Recreation invites you to become a permanent part of the Nickeus Park Playground Renovations project by purchasing a personalized brick to border the main walkway to the playground. Purchasing a brick is an easy way to leave a lasting family legacy on this project and at the same time donate to the Nickeus Park Playground Renovations.

The bricks will create a beautiful border along the main walking path to honor our local citizens, family members, friends, veterans, pets, etc.

Buy your brick today and forever be a part of this project. Bricks are being sold for \$1,000.